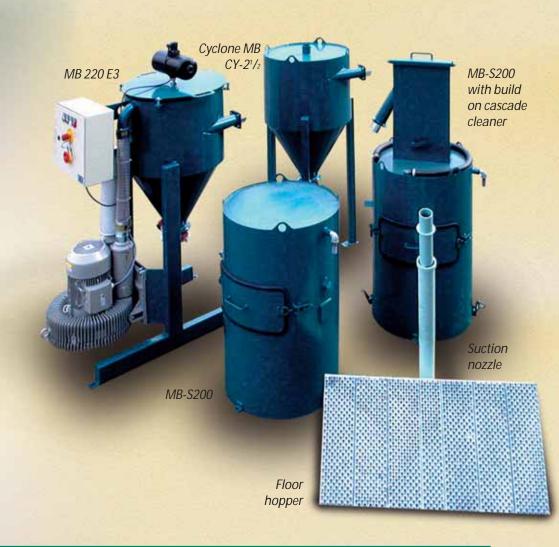

## Vacuum System MB 220 E3

## Safety features:

Thermal overload relay to protect the electrical motor.

Interlockable main breaker.

Emergency stop button on control panel.

Pilot voltage 24 V AC/DC.

The three standard systems available:

• For low dust abrasives -with vacuum silo type MB-S200

For high dust abrasives
with vacuum silo type MB-S200 and cyclone type MB CY-2<sup>1</sup>/<sub>2</sub>

With additional cleaning
with vacuum silo type MB-S200
with build on cascade cleaner and

cyclone type MB CY-2<sup>1</sup>/<sub>2</sub>

|                                        | A MODELLE MEDICAL SERVICE AND A MODELLE MEDICAL SERVICE AND A SERVICE AN |
|----------------------------------------|--------------------------------------------------------------------------------------------------------------------------------------------------------------------------------------------------------------------------------------------------------------------------------------------------------------------------------------------------------------------------------------------------------------------------------------------------------------------------------------------------------------------------------------------------------------------------------------------------------------------------------------------------------------------------------------------------------------------------------------------------------------------------------------------------------------------------------------------------------------------------------------------------------------------------------------------------------------------------------------------------------------------------------------------------------------------------------------------------------------------------------------------------------------------------------------------------------------------------------------------------------------------------------------------------------------------------------------------------------------------------------------------------------------------------------------------------------------------------------------------------------------------------------------------------------------------------------------------------------------------------------------------------------------------------------------------------------------------------------------------------------------------------------------------------------------------------------------------------------------------------------------------------------------------------------------------------------------------------------------------------------------------------------------------------------------------------------------------------------------------------------|
| Technical<br>Data                      | MB 220<br>E3                                                                                                                                                                                                                                                                                                                                                                                                                                                                                                                                                                                                                                                                                                                                                                                                                                                                                                                                                                                                                                                                                                                                                                                                                                                                                                                                                                                                                                                                                                                                                                                                                                                                                                                                                                                                                                                                                                                                                                                                                                                                                                                   |
| Practical recovery rate                | 4 t/hr<br>(from floor hopper)                                                                                                                                                                                                                                                                                                                                                                                                                                                                                                                                                                                                                                                                                                                                                                                                                                                                                                                                                                                                                                                                                                                                                                                                                                                                                                                                                                                                                                                                                                                                                                                                                                                                                                                                                                                                                                                                                                                                                                                                                                                                                                  |
| Maximum recommended conveying distance | 10 meters                                                                                                                                                                                                                                                                                                                                                                                                                                                                                                                                                                                                                                                                                                                                                                                                                                                                                                                                                                                                                                                                                                                                                                                                                                                                                                                                                                                                                                                                                                                                                                                                                                                                                                                                                                                                                                                                                                                                                                                                                                                                                                                      |
| Electrical supply                      | 3 x 400 V, 50 Hz (other voltages can be supplied                                                                                                                                                                                                                                                                                                                                                                                                                                                                                                                                                                                                                                                                                                                                                                                                                                                                                                                                                                                                                                                                                                                                                                                                                                                                                                                                                                                                                                                                                                                                                                                                                                                                                                                                                                                                                                                                                                                                                                                                                                                                               |
| Electrical motor                       | 5,5 kW, class F insulation and IP 55 protection                                                                                                                                                                                                                                                                                                                                                                                                                                                                                                                                                                                                                                                                                                                                                                                                                                                                                                                                                                                                                                                                                                                                                                                                                                                                                                                                                                                                                                                                                                                                                                                                                                                                                                                                                                                                                                                                                                                                                                                                                                                                                |
| Power consumption (approx.)            | 5 kW                                                                                                                                                                                                                                                                                                                                                                                                                                                                                                                                                                                                                                                                                                                                                                                                                                                                                                                                                                                                                                                                                                                                                                                                                                                                                                                                                                                                                                                                                                                                                                                                                                                                                                                                                                                                                                                                                                                                                                                                                                                                                                                           |
| Recommended fuse size                  | DIN 25 A                                                                                                                                                                                                                                                                                                                                                                                                                                                                                                                                                                                                                                                                                                                                                                                                                                                                                                                                                                                                                                                                                                                                                                                                                                                                                                                                                                                                                                                                                                                                                                                                                                                                                                                                                                                                                                                                                                                                                                                                                                                                                                                       |
| Air flow                               | 220 m³/hr. at 270 mbar vacuum                                                                                                                                                                                                                                                                                                                                                                                                                                                                                                                                                                                                                                                                                                                                                                                                                                                                                                                                                                                                                                                                                                                                                                                                                                                                                                                                                                                                                                                                                                                                                                                                                                                                                                                                                                                                                                                                                                                                                                                                                                                                                                  |
| Maximum vacuum                         | 270 mbar                                                                                                                                                                                                                                                                                                                                                                                                                                                                                                                                                                                                                                                                                                                                                                                                                                                                                                                                                                                                                                                                                                                                                                                                                                                                                                                                                                                                                                                                                                                                                                                                                                                                                                                                                                                                                                                                                                                                                                                                                                                                                                                       |
| Vacuum producer                        | Ring blower                                                                                                                                                                                                                                                                                                                                                                                                                                                                                                                                                                                                                                                                                                                                                                                                                                                                                                                                                                                                                                                                                                                                                                                                                                                                                                                                                                                                                                                                                                                                                                                                                                                                                                                                                                                                                                                                                                                                                                                                                                                                                                                    |
| Dust collector filter                  | High efficiency filter cartridge                                                                                                                                                                                                                                                                                                                                                                                                                                                                                                                                                                                                                                                                                                                                                                                                                                                                                                                                                                                                                                                                                                                                                                                                                                                                                                                                                                                                                                                                                                                                                                                                                                                                                                                                                                                                                                                                                                                                                                                                                                                                                               |
| Filter area                            | 2,5 m <sup>2</sup>                                                                                                                                                                                                                                                                                                                                                                                                                                                                                                                                                                                                                                                                                                                                                                                                                                                                                                                                                                                                                                                                                                                                                                                                                                                                                                                                                                                                                                                                                                                                                                                                                                                                                                                                                                                                                                                                                                                                                                                                                                                                                                             |
| Number of filter cartridges            | 1                                                                                                                                                                                                                                                                                                                                                                                                                                                                                                                                                                                                                                                                                                                                                                                                                                                                                                                                                                                                                                                                                                                                                                                                                                                                                                                                                                                                                                                                                                                                                                                                                                                                                                                                                                                                                                                                                                                                                                                                                                                                                                                              |
| Filter material                        | NA 803-0, Polyester                                                                                                                                                                                                                                                                                                                                                                                                                                                                                                                                                                                                                                                                                                                                                                                                                                                                                                                                                                                                                                                                                                                                                                                                                                                                                                                                                                                                                                                                                                                                                                                                                                                                                                                                                                                                                                                                                                                                                                                                                                                                                                            |
| Filter application category, BIA       | U, S, G, C                                                                                                                                                                                                                                                                                                                                                                                                                                                                                                                                                                                                                                                                                                                                                                                                                                                                                                                                                                                                                                                                                                                                                                                                                                                                                                                                                                                                                                                                                                                                                                                                                                                                                                                                                                                                                                                                                                                                                                                                                                                                                                                     |
| Filter cleaning system                 | Reversed air jet pulsing, using com-<br>pressed air from outside source                                                                                                                                                                                                                                                                                                                                                                                                                                                                                                                                                                                                                                                                                                                                                                                                                                                                                                                                                                                                                                                                                                                                                                                                                                                                                                                                                                                                                                                                                                                                                                                                                                                                                                                                                                                                                                                                                                                                                                                                                                                        |
| Reversed air jet pulse - timing        | Electronical, adjustable                                                                                                                                                                                                                                                                                                                                                                                                                                                                                                                                                                                                                                                                                                                                                                                                                                                                                                                                                                                                                                                                                                                                                                                                                                                                                                                                                                                                                                                                                                                                                                                                                                                                                                                                                                                                                                                                                                                                                                                                                                                                                                       |
| Noise level                            | Below 72 dB(A), 1 meter distance                                                                                                                                                                                                                                                                                                                                                                                                                                                                                                                                                                                                                                                                                                                                                                                                                                                                                                                                                                                                                                                                                                                                                                                                                                                                                                                                                                                                                                                                                                                                                                                                                                                                                                                                                                                                                                                                                                                                                                                                                                                                                               |
| Length                                 | 1211 mm                                                                                                                                                                                                                                                                                                                                                                                                                                                                                                                                                                                                                                                                                                                                                                                                                                                                                                                                                                                                                                                                                                                                                                                                                                                                                                                                                                                                                                                                                                                                                                                                                                                                                                                                                                                                                                                                                                                                                                                                                                                                                                                        |
| Width                                  | 650 mm                                                                                                                                                                                                                                                                                                                                                                                                                                                                                                                                                                                                                                                                                                                                                                                                                                                                                                                                                                                                                                                                                                                                                                                                                                                                                                                                                                                                                                                                                                                                                                                                                                                                                                                                                                                                                                                                                                                                                                                                                                                                                                                         |
| Height                                 | 1764 mm                                                                                                                                                                                                                                                                                                                                                                                                                                                                                                                                                                                                                                                                                                                                                                                                                                                                                                                                                                                                                                                                                                                                                                                                                                                                                                                                                                                                                                                                                                                                                                                                                                                                                                                                                                                                                                                                                                                                                                                                                                                                                                                        |
| Weight                                 | 295 kg                                                                                                                                                                                                                                                                                                                                                                                                                                                                                                                                                                                                                                                                                                                                                                                                                                                                                                                                                                                                                                                                                                                                                                                                                                                                                                                                                                                                                                                                                                                                                                                                                                                                                                                                                                                                                                                                                                                                                                                                                                                                                                                         |