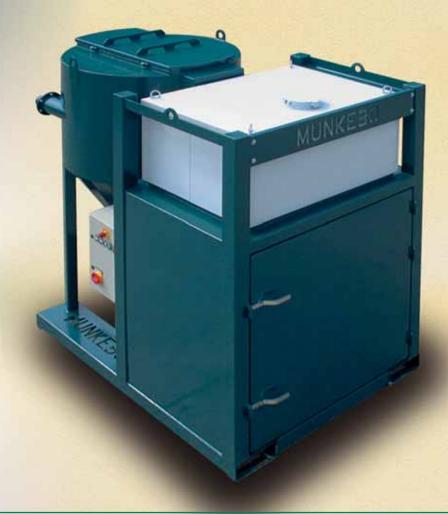

## Suction Unit MB 1600 E5

Safety features:

Safety relief valve to prevent overload if suction hose is choked up.

Thermal overload relay to protect electrical motor.

Pilot wiring secured by automatic fuses.

Interlockable main breaker.

Emergency stop button on control panel.

Pilot voltage 24 V AC/DC.

| The second secon |                                                                                    |
|--------------------------------------------------------------------------------------------------------------------------------------------------------------------------------------------------------------------------------------------------------------------------------------------------------------------------------------------------------------------------------------------------------------------------------------------------------------------------------------------------------------------------------------------------------------------------------------------------------------------------------------------------------------------------------------------------------------------------------------------------------------------------------------------------------------------------------------------------------------------------------------------------------------------------------------------------------------------------------------------------------------------------------------------------------------------------------------------------------------------------------------------------------------------------------------------------------------------------------------------------------------------------------------------------------------------------------------------------------------------------------------------------------------------------------------------------------------------------------------------------------------------------------------------------------------------------------------------------------------------------------------------------------------------------------------------------------------------------------------------------------------------------------------------------------------------------------------------------------------------------------------------------------------------------------------------------------------------------------------------------------------------------------------------------------------------------------------------------------------------------------|------------------------------------------------------------------------------------|
| Technical<br>Data                                                                                                                                                                                                                                                                                                                                                                                                                                                                                                                                                                                                                                                                                                                                                                                                                                                                                                                                                                                                                                                                                                                                                                                                                                                                                                                                                                                                                                                                                                                                                                                                                                                                                                                                                                                                                                                                                                                                                                                                                                                                                                              | MB 1600<br>E5                                                                      |
| Practical recovery rate                                                                                                                                                                                                                                                                                                                                                                                                                                                                                                                                                                                                                                                                                                                                                                                                                                                                                                                                                                                                                                                                                                                                                                                                                                                                                                                                                                                                                                                                                                                                                                                                                                                                                                                                                                                                                                                                                                                                                                                                                                                                                                        | 3-10 t/hr<br>(main factors: hose lenght, number of<br>bends and skill of operator) |
| Maximum recommended conveying distance                                                                                                                                                                                                                                                                                                                                                                                                                                                                                                                                                                                                                                                                                                                                                                                                                                                                                                                                                                                                                                                                                                                                                                                                                                                                                                                                                                                                                                                                                                                                                                                                                                                                                                                                                                                                                                                                                                                                                                                                                                                                                         | 30 meters                                                                          |
| Electrical supply                                                                                                                                                                                                                                                                                                                                                                                                                                                                                                                                                                                                                                                                                                                                                                                                                                                                                                                                                                                                                                                                                                                                                                                                                                                                                                                                                                                                                                                                                                                                                                                                                                                                                                                                                                                                                                                                                                                                                                                                                                                                                                              | 3 x 400 V, 50 Hz (other voltages can be supplied                                   |
| Electrical motor                                                                                                                                                                                                                                                                                                                                                                                                                                                                                                                                                                                                                                                                                                                                                                                                                                                                                                                                                                                                                                                                                                                                                                                                                                                                                                                                                                                                                                                                                                                                                                                                                                                                                                                                                                                                                                                                                                                                                                                                                                                                                                               | 30 kW, class F insulation and IP 55 protection                                     |
| Power consumption (approx.)                                                                                                                                                                                                                                                                                                                                                                                                                                                                                                                                                                                                                                                                                                                                                                                                                                                                                                                                                                                                                                                                                                                                                                                                                                                                                                                                                                                                                                                                                                                                                                                                                                                                                                                                                                                                                                                                                                                                                                                                                                                                                                    | 26 kW                                                                              |
| Recommended fuse size                                                                                                                                                                                                                                                                                                                                                                                                                                                                                                                                                                                                                                                                                                                                                                                                                                                                                                                                                                                                                                                                                                                                                                                                                                                                                                                                                                                                                                                                                                                                                                                                                                                                                                                                                                                                                                                                                                                                                                                                                                                                                                          | DIN 80 A                                                                           |
| Air flow                                                                                                                                                                                                                                                                                                                                                                                                                                                                                                                                                                                                                                                                                                                                                                                                                                                                                                                                                                                                                                                                                                                                                                                                                                                                                                                                                                                                                                                                                                                                                                                                                                                                                                                                                                                                                                                                                                                                                                                                                                                                                                                       | 24 m³/min. at 500 mbar vacuum                                                      |
| Maximum vacuum                                                                                                                                                                                                                                                                                                                                                                                                                                                                                                                                                                                                                                                                                                                                                                                                                                                                                                                                                                                                                                                                                                                                                                                                                                                                                                                                                                                                                                                                                                                                                                                                                                                                                                                                                                                                                                                                                                                                                                                                                                                                                                                 | 500 mbar                                                                           |
| Vacuum producer                                                                                                                                                                                                                                                                                                                                                                                                                                                                                                                                                                                                                                                                                                                                                                                                                                                                                                                                                                                                                                                                                                                                                                                                                                                                                                                                                                                                                                                                                                                                                                                                                                                                                                                                                                                                                                                                                                                                                                                                                                                                                                                | 3 lobe Root blower                                                                 |
| Dust collector filter                                                                                                                                                                                                                                                                                                                                                                                                                                                                                                                                                                                                                                                                                                                                                                                                                                                                                                                                                                                                                                                                                                                                                                                                                                                                                                                                                                                                                                                                                                                                                                                                                                                                                                                                                                                                                                                                                                                                                                                                                                                                                                          | High efficiency filter cartridge                                                   |
| Filter area                                                                                                                                                                                                                                                                                                                                                                                                                                                                                                                                                                                                                                                                                                                                                                                                                                                                                                                                                                                                                                                                                                                                                                                                                                                                                                                                                                                                                                                                                                                                                                                                                                                                                                                                                                                                                                                                                                                                                                                                                                                                                                                    | 20 m <sup>2</sup>                                                                  |
| Number of filter cartridges                                                                                                                                                                                                                                                                                                                                                                                                                                                                                                                                                                                                                                                                                                                                                                                                                                                                                                                                                                                                                                                                                                                                                                                                                                                                                                                                                                                                                                                                                                                                                                                                                                                                                                                                                                                                                                                                                                                                                                                                                                                                                                    | 2                                                                                  |
| Filter material                                                                                                                                                                                                                                                                                                                                                                                                                                                                                                                                                                                                                                                                                                                                                                                                                                                                                                                                                                                                                                                                                                                                                                                                                                                                                                                                                                                                                                                                                                                                                                                                                                                                                                                                                                                                                                                                                                                                                                                                                                                                                                                | NA 803-0, Polyester                                                                |
| Filter application category, BIA                                                                                                                                                                                                                                                                                                                                                                                                                                                                                                                                                                                                                                                                                                                                                                                                                                                                                                                                                                                                                                                                                                                                                                                                                                                                                                                                                                                                                                                                                                                                                                                                                                                                                                                                                                                                                                                                                                                                                                                                                                                                                               | U, S, G, C                                                                         |
| Filter cleaning system                                                                                                                                                                                                                                                                                                                                                                                                                                                                                                                                                                                                                                                                                                                                                                                                                                                                                                                                                                                                                                                                                                                                                                                                                                                                                                                                                                                                                                                                                                                                                                                                                                                                                                                                                                                                                                                                                                                                                                                                                                                                                                         | Reversed air jet pulsing, using compressed air from outside source                 |
| Reversed air jet pulse - timing                                                                                                                                                                                                                                                                                                                                                                                                                                                                                                                                                                                                                                                                                                                                                                                                                                                                                                                                                                                                                                                                                                                                                                                                                                                                                                                                                                                                                                                                                                                                                                                                                                                                                                                                                                                                                                                                                                                                                                                                                                                                                                | Electronical via PLC-timer, adjustable                                             |
| Noise level                                                                                                                                                                                                                                                                                                                                                                                                                                                                                                                                                                                                                                                                                                                                                                                                                                                                                                                                                                                                                                                                                                                                                                                                                                                                                                                                                                                                                                                                                                                                                                                                                                                                                                                                                                                                                                                                                                                                                                                                                                                                                                                    | Below 85 dB(A), 1 meter distance                                                   |
| Length                                                                                                                                                                                                                                                                                                                                                                                                                                                                                                                                                                                                                                                                                                                                                                                                                                                                                                                                                                                                                                                                                                                                                                                                                                                                                                                                                                                                                                                                                                                                                                                                                                                                                                                                                                                                                                                                                                                                                                                                                                                                                                                         | 2335 mm                                                                            |
| Width                                                                                                                                                                                                                                                                                                                                                                                                                                                                                                                                                                                                                                                                                                                                                                                                                                                                                                                                                                                                                                                                                                                                                                                                                                                                                                                                                                                                                                                                                                                                                                                                                                                                                                                                                                                                                                                                                                                                                                                                                                                                                                                          | 1500 mm                                                                            |
| Height                                                                                                                                                                                                                                                                                                                                                                                                                                                                                                                                                                                                                                                                                                                                                                                                                                                                                                                                                                                                                                                                                                                                                                                                                                                                                                                                                                                                                                                                                                                                                                                                                                                                                                                                                                                                                                                                                                                                                                                                                                                                                                                         | 2380 mm                                                                            |
| Weight                                                                                                                                                                                                                                                                                                                                                                                                                                                                                                                                                                                                                                                                                                                                                                                                                                                                                                                                                                                                                                                                                                                                                                                                                                                                                                                                                                                                                                                                                                                                                                                                                                                                                                                                                                                                                                                                                                                                                                                                                                                                                                                         | 1900kg                                                                             |