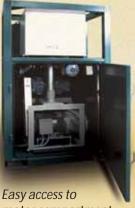

Access to the filter compartments from clean air side

Easy access to motor compartment through large inspection door

Suction Unit MB 1600 E5

CLEMCO